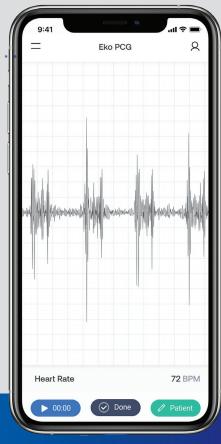

## **Discover new details** with digital.

Connects to Eko software, allowing you to visualize heart sound waveforms in real time. Plus, use Al to aid in the detection of heart murmurs. (Subscription required\*\*. Learn more at ekohealth.com/ai)

#### Capture

Save and annotate 15, 30, 60 or 120-second recordings in the secure dashboard.

Do more than

### **Analyse**

Create a library of heart sounds to monitor the progression of a disease or for education.