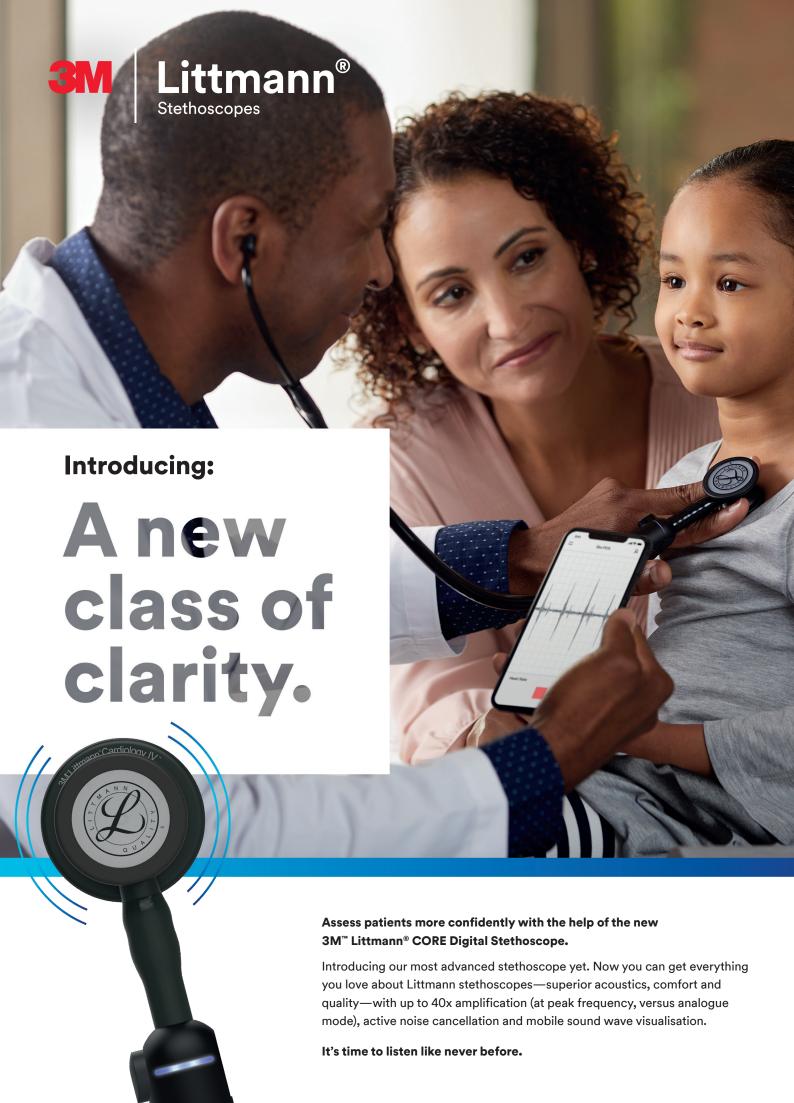

Take listening to a whole new level.

3M™ Littmann® CORE **Digital Stethoscope** 

## Hear more. Way more.

Up to 40x amplification\* and active noise cancellation to reduce background noise.

\*40x amplification based on comparison of analogue versus electronically assisted amplified listening with maximum volume at the peak frequency (125 Hz).

Quickly toggle between analogue and amplified listening modes — and use the tunable diaphragms on both sides of the doublesided chestpiece to hear high and low frequency sounds.

## **Discover new details** with digital.

Connects to Eko software, allowing you to visualize heart sound waveforms in real time. Plus, use Al to aid in the detection of heart murmurs. (Subscription required\*\*. Learn more at ekohealth.com/ai)